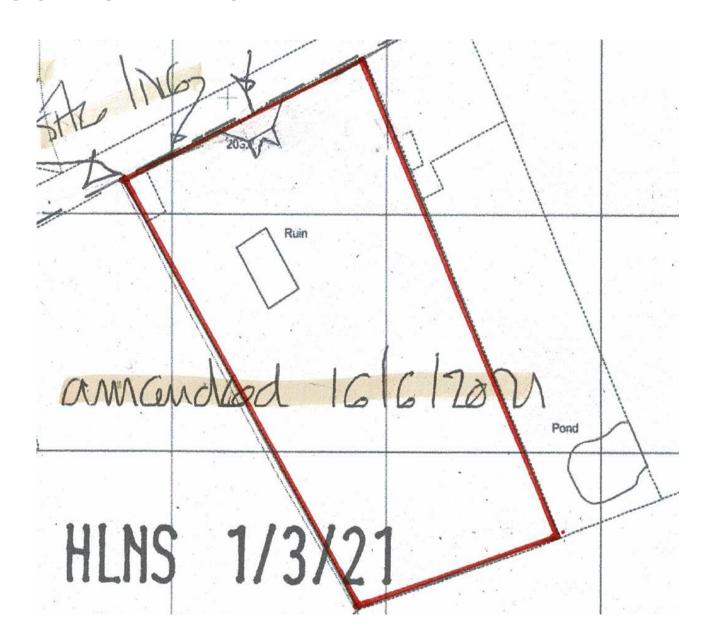

Planning Committee Meeting

07 December 2021



#### Item 3c

21/00419/FUL

Land Adjacent to Harbour Barn, Harbour Lane, Wheelton

Erection of stable block, sand paddock and new access to Harbour Lane

### **Location Plan**



### **Aerial photo**



### **Proposed Site Plan**



### **Proposed Elevations – Stables**



### **Proposed Floor Plans – Stables**



# Site photo – dilapidated building, overgrown. Building in the background is on the adjacent site



### Site photo – remains of building. Other building in the background on the adjacent site



## Site photo – Building in background on adjacent site. Dilapidated structure to right.



### **Site Photo**



## Site Photo – taken from existing access



### **Site Photo**