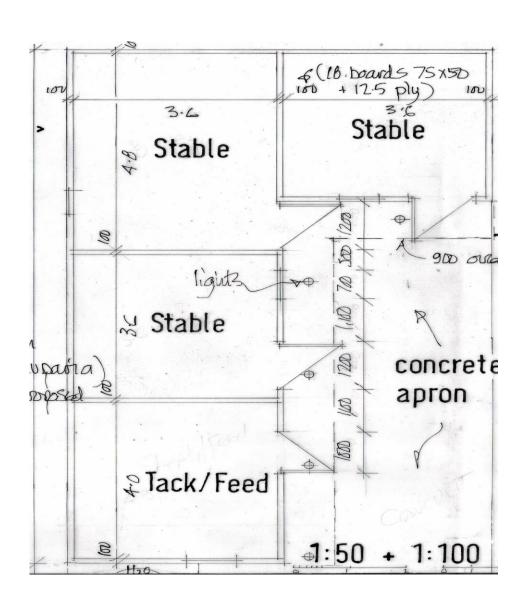

Planning Committee Meeting

07 December 2021



#### Item 3c

21/00419/FUL

Land Adjacent to Harbour Barn, Harbour Lane, Wheelton

Erection of stable block, sand paddock and new access to Harbour Lane

### **Location Plan**



### **Aerial photo**



### **Proposed Site Plan**



### **Proposed Elevations – Stables**



### **Proposed Floor Plans – Stables**



# Site photo – dilapidated building, overgrown. Building in the background is on the adjacent site



### Site photo – remains of building. Other building in the background on the adjacent site



## Site photo – Building in background on adjacent site. Dilapidated structure to right.



### **Site Photo**



## Site Photo – taken from existing access



### **Site Photo**