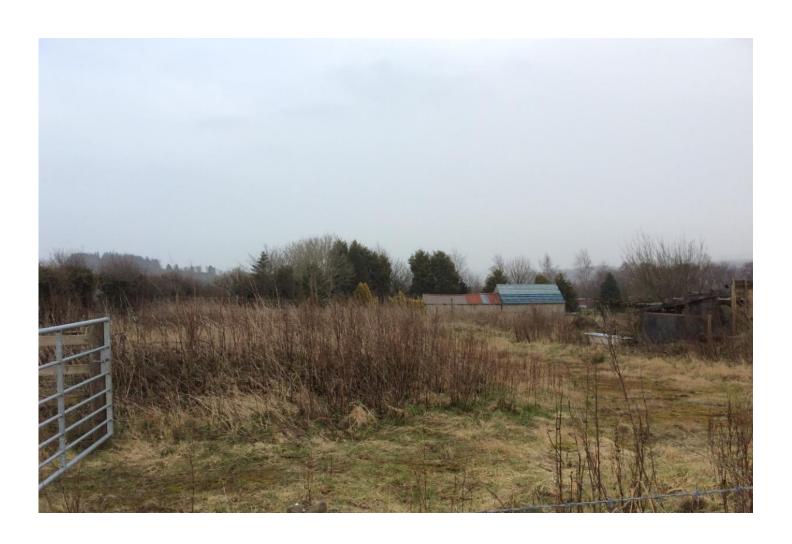

## Site photo – Building in background on adjacent site. Dilapidated structure to right.