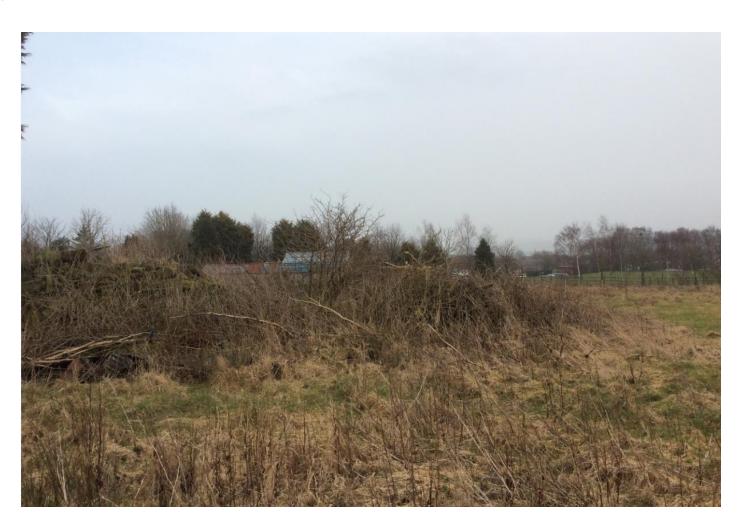

# Site photo – dilapidated building, overgrown. Building in the background is on the adjacent site