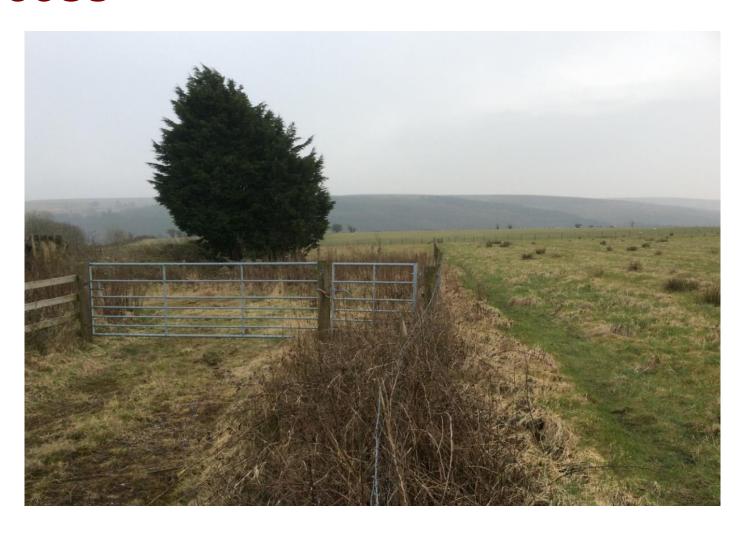

Planning Committee Meeting

07 December 2021



#### Item 3c

21/00419/FUL

Land Adjacent to Harbour Barn, Harbour Lane, Wheelton

Erection of stable block, sand paddock and new access to Harbour Lane

### **Location Plan**



### **Aerial photo**



### **Proposed Site Plan**



### **Proposed Elevations – Stables**



### **Proposed Floor Plans – Stables**



# Site photo – dilapidated building, overgrown. Building in the background is on the adjacent site



### Site photo – remains of building. Other building in the background on the adjacent site



## Site photo – Building in background on adjacent site. Dilapidated structure to right.



### **Site Photo**



## Site Photo – taken from existing access



### **Site Photo**