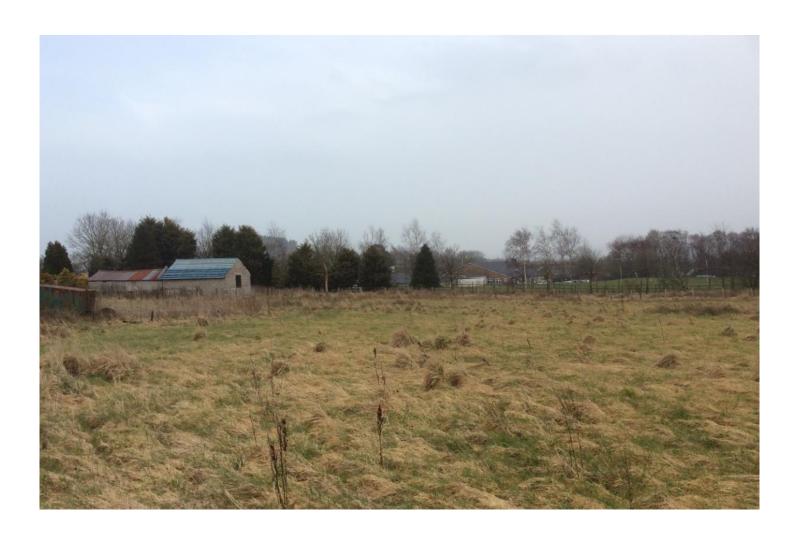

Planning Committee Meeting

07 December 2021



#### Item 3c

21/00419/FUL

Land Adjacent to Harbour Barn, Harbour Lane, Wheelton

Erection of stable block, sand paddock and new access to Harbour Lane

### **Location Plan**



### **Aerial photo**



### **Proposed Site Plan**



### **Proposed Elevations – Stables**



### **Proposed Floor Plans – Stables**



# Site photo – dilapidated building, overgrown. Building in the background is on the adjacent site



### Site photo – remains of building. Other building in the background on the adjacent site



## Site photo – Building in background on adjacent site. Dilapidated structure to right.



### **Site Photo**



## Site Photo – taken from existing access



### **Site Photo**