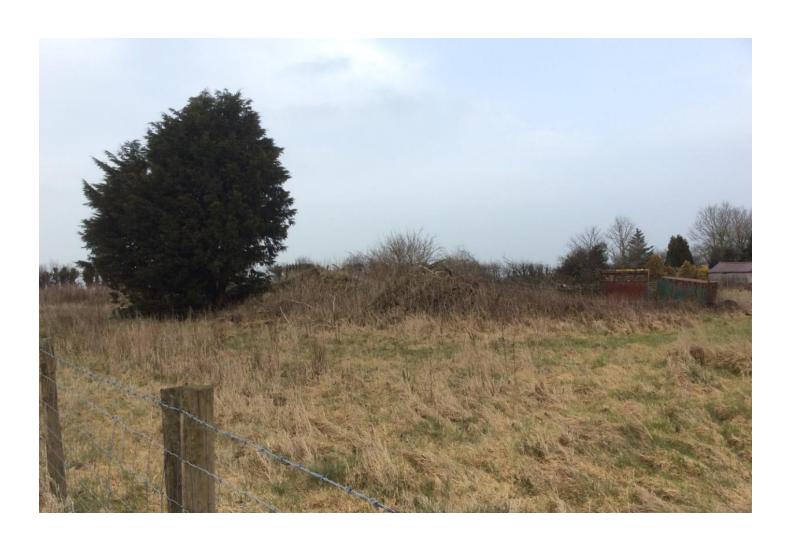

### Site photo – remains of building. Other building in the background on the adjacent site