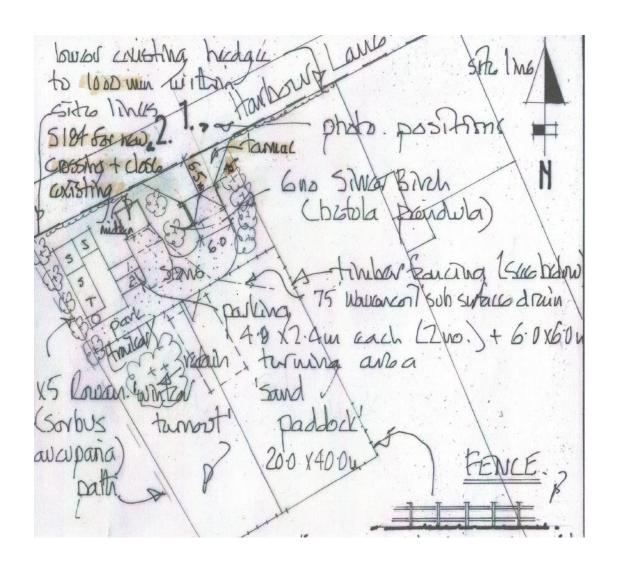

Planning Committee Meeting

07 December 2021



#### Item 3c

21/00419/FUL

Land Adjacent to Harbour Barn, Harbour Lane, Wheelton

Erection of stable block, sand paddock and new access to Harbour Lane

### **Location Plan**



### **Aerial photo**



### **Proposed Site Plan**



### **Proposed Elevations – Stables**



### **Proposed Floor Plans – Stables**



# Site photo – dilapidated building, overgrown. Building in the background is on the adjacent site



### Site photo – remains of building. Other building in the background on the adjacent site



## Site photo – Building in background on adjacent site. Dilapidated structure to right.



### **Site Photo**



## Site Photo – taken from existing access



### **Site Photo**