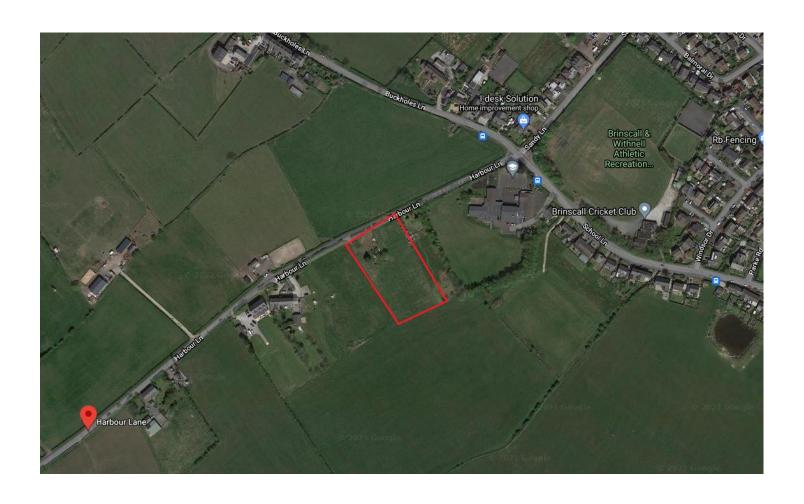

Planning Committee Meeting

07 December 2021



#### Item 3c

21/00419/FUL

Land Adjacent to Harbour Barn, Harbour Lane, Wheelton

Erection of stable block, sand paddock and new access to Harbour Lane

### **Location Plan**



### **Aerial photo**



### **Proposed Site Plan**



### **Proposed Elevations – Stables**



### **Proposed Floor Plans – Stables**



# Site photo – dilapidated building, overgrown. Building in the background is on the adjacent site



### Site photo – remains of building. Other building in the background on the adjacent site



## Site photo – Building in background on adjacent site. Dilapidated structure to right.



### **Site Photo**



## Site Photo – taken from existing access



### **Site Photo**