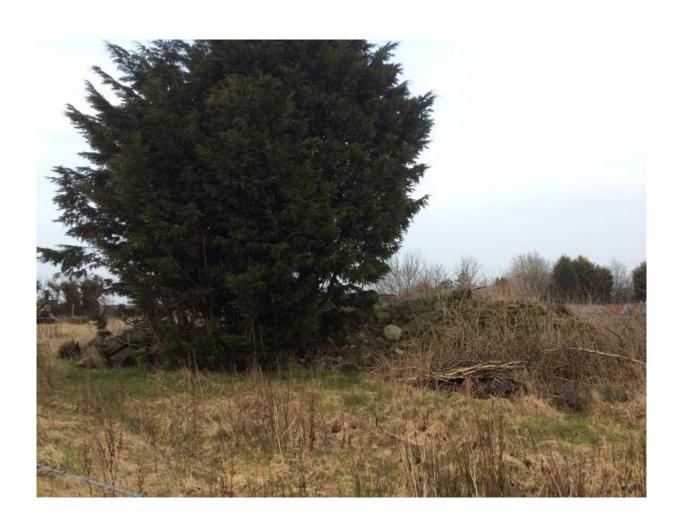

# Site photo – dilapidated building, overgrown. Building in the background is on the adjacent site

### Site photo – remains of building. Other building in the background on the adjacent site

## Site photo – Building in background on adjacent site. Dilapidated structure to right.