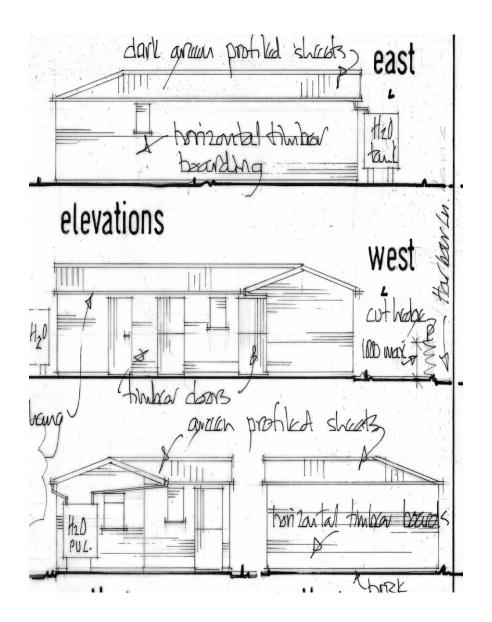

Planning Committee Meeting

07 December 2021



#### Item 3c

21/00419/FUL

Land Adjacent to Harbour Barn, Harbour Lane, Wheelton

Erection of stable block, sand paddock and new access to Harbour Lane

### **Location Plan**



### **Aerial photo**



### **Proposed Site Plan**



### **Proposed Elevations – Stables**



### **Proposed Floor Plans – Stables**



# Site photo – dilapidated building, overgrown. Building in the background is on the adjacent site



### Site photo – remains of building. Other building in the background on the adjacent site



## Site photo – Building in background on adjacent site. Dilapidated structure to right.



### **Site Photo**



## Site Photo – taken from existing access



### **Site Photo**